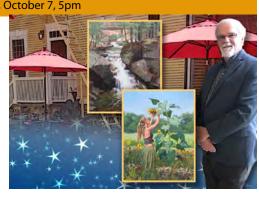

# COURTYARD COCKTAILS & PAINTING DEMO WITH T. A. CHARRON

Wednesday, October 7, 5pm

Enjoy the fresh air in our lovely heated PAC Courtyard and catch up with old and new friends during a special evening of light fare and a live painting demo by Salmagundian, T. A. Charron, an accomplished artist who has received over 100 national awards. His artwork is in museums, institutions, public and private collections worldwide.

See his work at www.tacharron.com.

Members and Guests \$15, Drinks a la carte